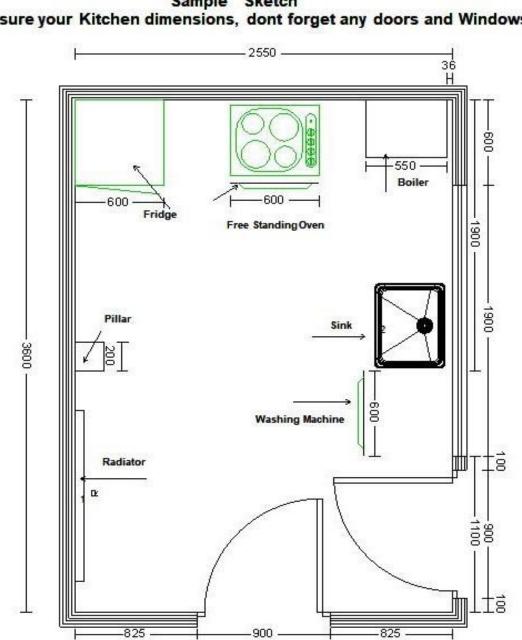

3. The customer needs to bring in the sizes of walls as home appointments are not included. Customer should measure each individual wall, window, and doors to allow Design Sales consultant to supply design that suits customers home.

Below is a guide showing room measurements of walls, doors, window and information required when calling at HHI for a September Only Trade Kitchen Special.

Sample Sketch Measure your Kitchen dimensions, dont forget any doors and Windows